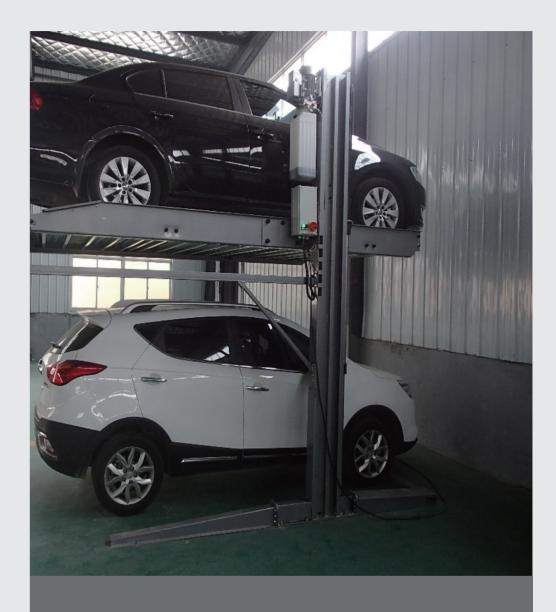

## TUV certified Hydro-Park Series Two Post Parking Lift

Dynamic anti-falling lock system ensures platform safety during movement all the way.

Two position locks only stop platform in the top.

#### 24V electricity safety operation panel

Operation and control system both in one box, cannot secure the operator from electric Shock

Unique structure design secures the safety for vehicles back in, and make front doors open easily

# It's difficult to open driver's door if vehicle head in

Partly fabricated by laser cutting and robotic welding, All cutting and welding work is carefully and professionally done.