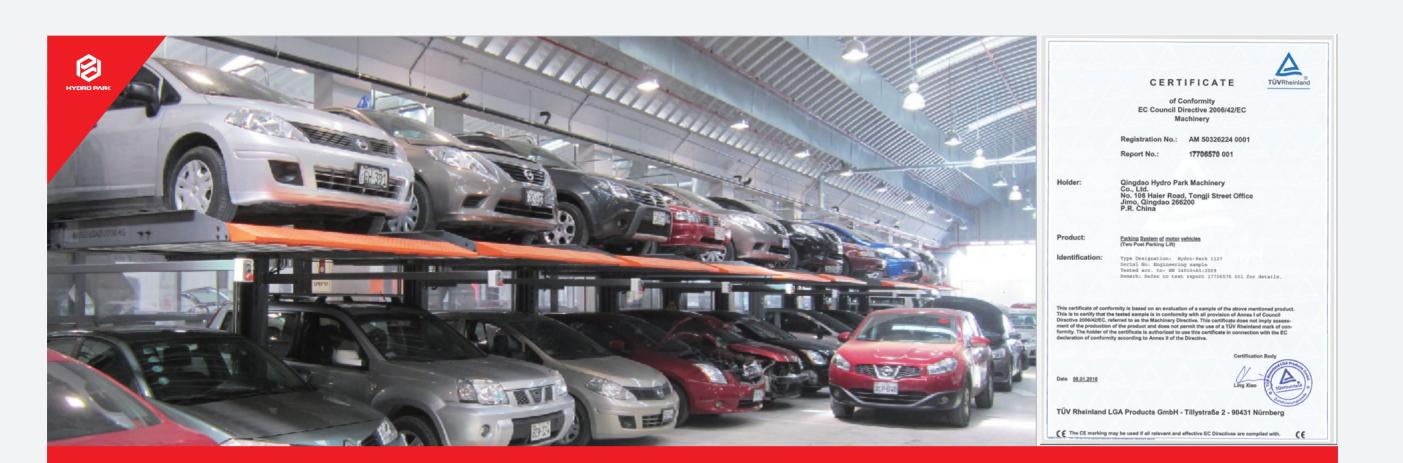

## TUV certified Hydro-Park Series Two Post Parking Lift

Dynamic anti-falling lock system ensures platform safety during movement all the way.

Two position locks only stop platform in the top.

#### 24V electricity safety operation panel

Operation and control system both in one box, cannot secure the operator from electric Shock

Unique structure design secures the safety for vehicles back in, and make front doors open easily