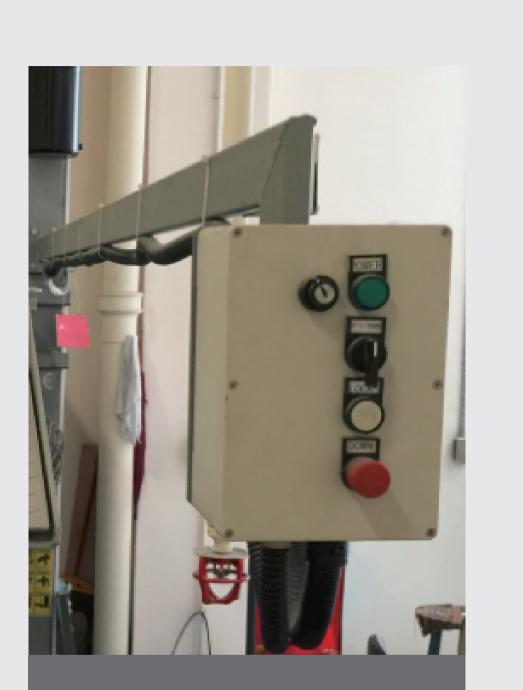

#### 24V electricity safety operation panel

Operation and control system both in one box, cannot secure the operator from electric Shock

Unique structure design secures the safety for vehicles back in, and make front doors open easily