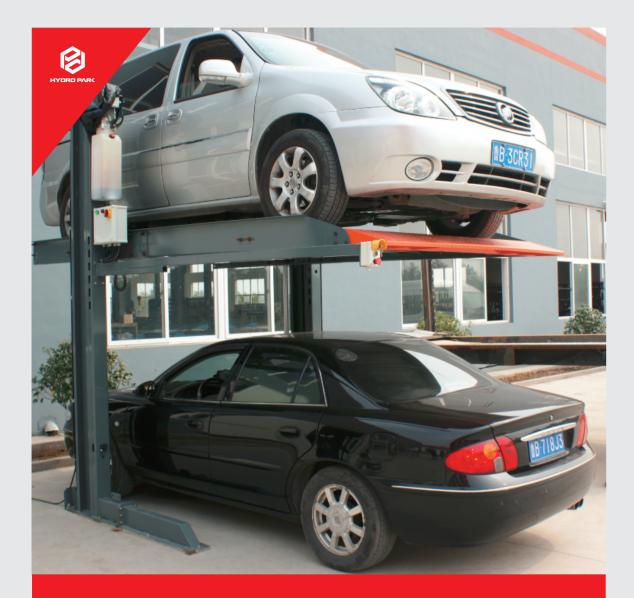

## TUV certified Hydro-Park Series Two Post Parking Lift

Dynamic anti-falling lock system ensures platform safety during movement all the way.

Two position locks only stop platform in the top.

# It's difficult to open driver's door if vehicle head in

Partly fabricated by laser cutting and robotic welding, All cutting and welding work is carefully and professionally done.