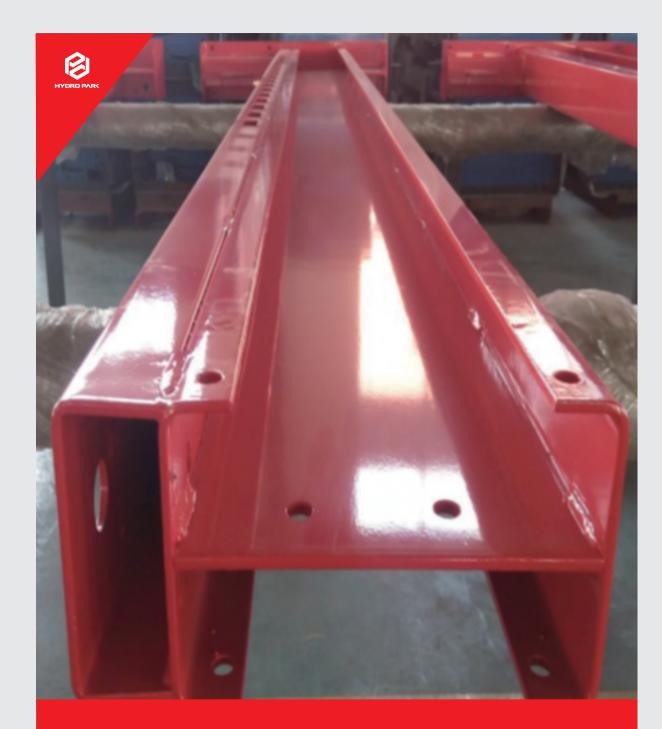

## TUV certified Hydro-Park Series Two Post Parking Lift

Dynamic anti-falling lock system ensures platform safety during movement all the way.

Two position locks only stop platform in the top.

#### 24V electricity safety operation panel

Operation and control system both in one box, cannot secure the operator from electric Shock

Unique structure design secures the safety for vehicles back in, and make front doors open easily