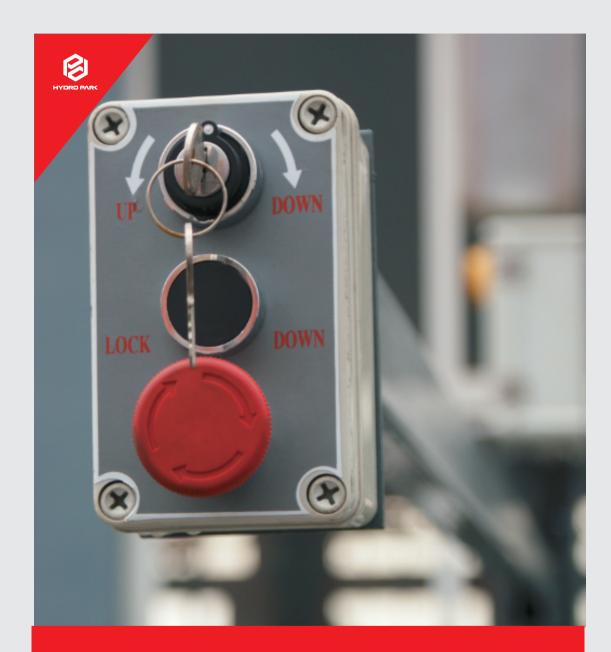

#### 24V electricity safety operation panel

Operation and control system both in one box, cannot secure the operator from electric Shock

Unique structure design secures the safety for vehicles back in, and make front doors open easily