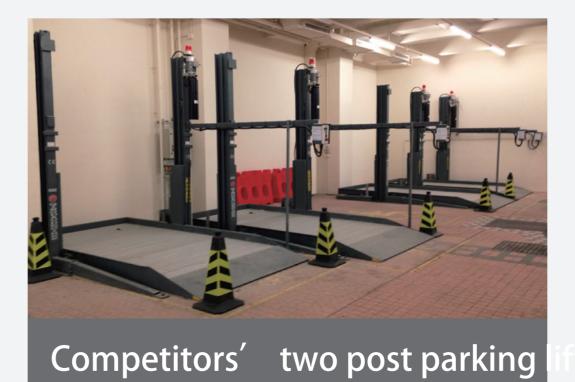

# It's difficult to open driver's door if vehicle head in

Partly fabricated by laser cutting and robotic welding, All cutting and welding work is carefully and professionally done.