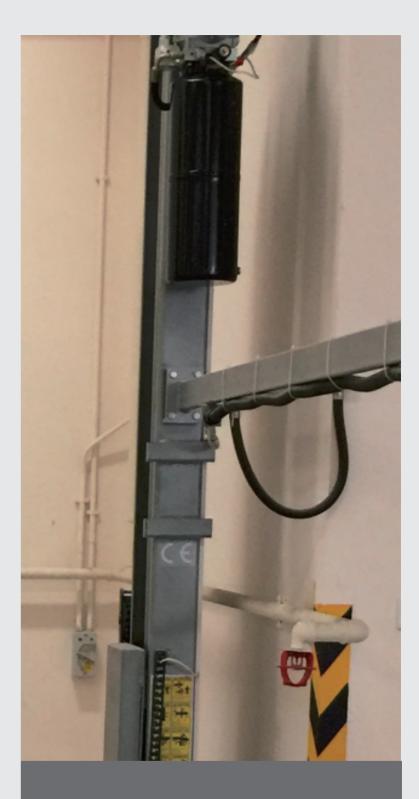

## TUV certified Hydro-Park Series Two Post Parking Lift

Dynamic anti-falling lock system ensures platform safety during movement all the way.

Two position locks only stop platform in the top.